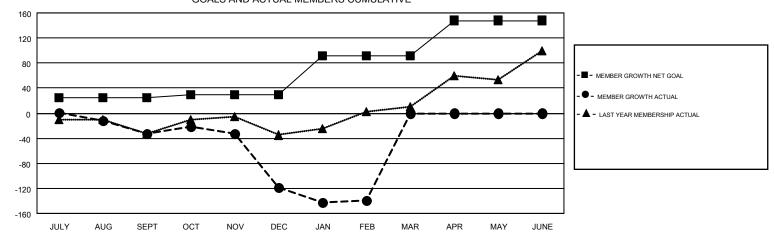

## GOALS AND ACTUAL MEMBERS CUMULATIVE

| DROPPED CLUBS: 3  DROPPED MEMBERS |     | 34 CLUBS OF 120 ADDED 1 OR MORE<br>NEW MEMBERS | GENDER DISTRIBUTION  MALE 1,567 (45.04%)  FEMALE 1,912 (54.96%) |  |     |
|-----------------------------------|-----|------------------------------------------------|-----------------------------------------------------------------|--|-----|
| DECEASED                          | 28  | CLICK HERE FOR CUMULATIVE                      | TOTAL FAMILY UNIT MEMBERS                                       |  | 133 |
| CLUB CANCELLED 62 OTHER 129       |     | MEMBERSHIP DATA                                | FAMILY MEMBERS PAYING HALF                                      |  | 70  |
| TOTAL                             | 219 |                                                | DUES                                                            |  |     |

## GMT MONTHLY MEMBERSHIP PROGRESS REPORT

Results as of: 2/28/2018

Multiple District 60

STACEY JONES

**LOCATION: GUYANA** 

GMT CA 1

|               | Club          | S         |               | Members               |                           |                         |                                                    |  |
|---------------|---------------|-----------|---------------|-----------------------|---------------------------|-------------------------|----------------------------------------------------|--|
|               | RESULTS FOR   | 2017-2018 |               | RESULTS FOR 2017-2018 |                           |                         |                                                    |  |
| QUARTER       | NEW CLUB GOAL | NEW CLUBS | DROPPED CLUBS | QUARTER               | MEMBER GROWTH NET<br>GOAL | MEMBER GROWTH<br>ACTUAL | DROPPED<br>MEMBERS ACTUAL<br>(including transfers) |  |
| JULY/AUG/SEPT | 0             | 0         | 0             | JULY/AUG/SEPT         | 24                        | 27                      | 56                                                 |  |
| OCT/NOV/DEC   | 0             | 0         | 3             | OCT/NOV/DEC           | 5                         | 38                      | 123                                                |  |
| JAN/FEB/MAR   | 1             | 0         | 0             | JAN/FEB/MAR           | 63                        | 24                      | 40                                                 |  |
| APR/MAY/JUNE  | 1             | 0         | 0             | APR/MAY/JUNE          | 56                        | 0                       | 0                                                  |  |