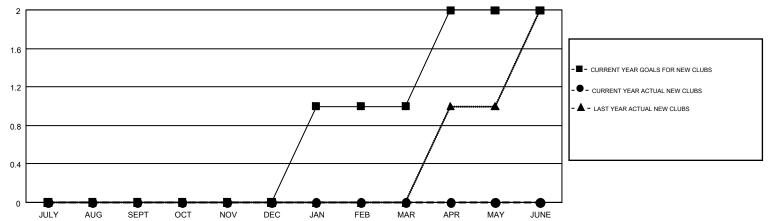

## GOALS AND ACTUAL NEW CLUBS CUMULATIVE

## GMT MONTHLY MEMBERSHIP PROGRESS REPORT

Results as of: 2/28/2018

Multiple District 60

STACEY JONES

**LOCATION: GUYANA** 

GMT CA 1

|               | Club          | S         |               | Members               |                           |                         |                                                    |  |
|---------------|---------------|-----------|---------------|-----------------------|---------------------------|-------------------------|----------------------------------------------------|--|
|               | RESULTS FOR   | 2017-2018 |               | RESULTS FOR 2017-2018 |                           |                         |                                                    |  |
| QUARTER       | NEW CLUB GOAL | NEW CLUBS | DROPPED CLUBS | QUARTER               | MEMBER GROWTH NET<br>GOAL | MEMBER GROWTH<br>ACTUAL | DROPPED<br>MEMBERS ACTUAL<br>(including transfers) |  |
| JULY/AUG/SEPT | 0             | 0         | 0             | JULY/AUG/SEPT         | 24                        | 27                      | 56                                                 |  |
| OCT/NOV/DEC   | 0             | 0         | 3             | OCT/NOV/DEC           | 5                         | 38                      | 123                                                |  |
| JAN/FEB/MAR   | 1             | 0         | 0             | JAN/FEB/MAR           | 63                        | 24                      | 40                                                 |  |
| APR/MAY/JUNE  | 1             | 0         | 0             | APR/MAY/JUNE          | 56                        | 0                       | 0                                                  |  |